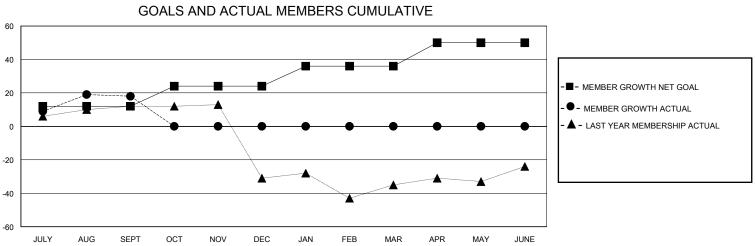

## District 10

Results as of: 9/30/2023

| GMT:                  |               | GMT CA    |               |                       |                         |                         |                                                    |  |  |
|-----------------------|---------------|-----------|---------------|-----------------------|-------------------------|-------------------------|----------------------------------------------------|--|--|
|                       | Club          | s         |               | Members               |                         |                         |                                                    |  |  |
| RESULTS FOR 2023-2024 |               |           |               | RESULTS FOR 2023-2024 |                         |                         |                                                    |  |  |
| QUARTER               | NEW CLUB GOAL | NEW CLUBS | DROPPED CLUBS | QUARTER MEM           | MBER GROWTH NET<br>GOAL | MEMBER GROWTH<br>ACTUAL | DROPPED<br>MEMBERS ACTUAL<br>(including transfers) |  |  |
| JULY/AUG/SEPT         | 0             | 0         | 0             | JULY/AUG/SEPT         | 12                      | 34                      | 16                                                 |  |  |
| OCT/NOV/DEC           | 1             | 0         | 0             | OCT/NOV/DEC           | 12                      | 0                       | 0                                                  |  |  |
| JAN/FEB/MAR           | 0             | 0         | 0             | JAN/FEB/MAR           | 12                      | 0                       | 0                                                  |  |  |
| APR/MAY/JUNE          | 0             | 0         | 0             | APR/MAY/JUNE          | 14                      | 0                       | 0                                                  |  |  |