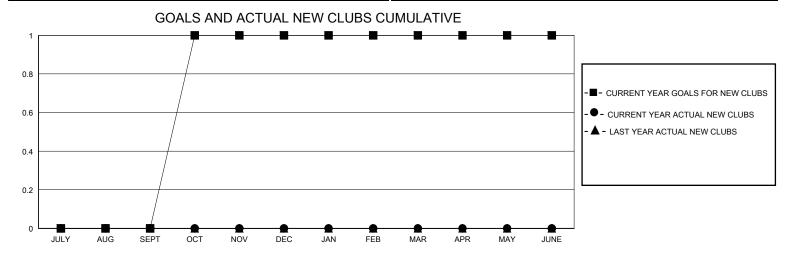

## District 10

Results as of: 9/30/2023

| GMT:                  |               | GMT CA    |               |                       |                         |                         |                                                    |  |  |
|-----------------------|---------------|-----------|---------------|-----------------------|-------------------------|-------------------------|----------------------------------------------------|--|--|
|                       | Club          | s         |               | Members               |                         |                         |                                                    |  |  |
| RESULTS FOR 2023-2024 |               |           |               | RESULTS FOR 2023-2024 |                         |                         |                                                    |  |  |
| QUARTER               | NEW CLUB GOAL | NEW CLUBS | DROPPED CLUBS | QUARTER MEM           | MBER GROWTH NET<br>GOAL | MEMBER GROWTH<br>ACTUAL | DROPPED<br>MEMBERS ACTUAL<br>(including transfers) |  |  |
| JULY/AUG/SEPT         | 0             | 0         | 0             | JULY/AUG/SEPT         | 12                      | 34                      | 16                                                 |  |  |
| OCT/NOV/DEC           | 1             | 0         | 0             | OCT/NOV/DEC           | 12                      | 0                       | 0                                                  |  |  |
| JAN/FEB/MAR           | 0             | 0         | 0             | JAN/FEB/MAR           | 12                      | 0                       | 0                                                  |  |  |
| APR/MAY/JUNE          | 0             | 0         | 0             | APR/MAY/JUNE          | 14                      | 0                       | 0                                                  |  |  |